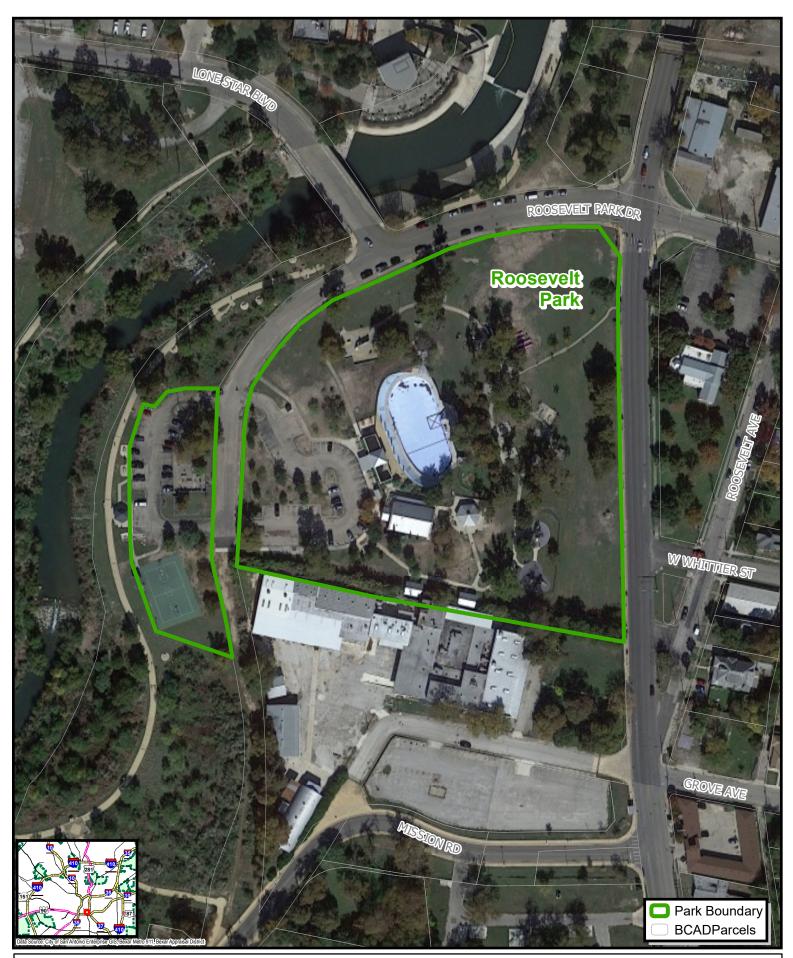

dap Last Edited: Monday, December 13, 2021
DF Filename: \|Fscommon\misc23\GIS\PDFs\_JPEGs\CurrentExhibits\|FY2021\2112136243\_02.pdf

City of San Antonio Roosevelt Park District 5